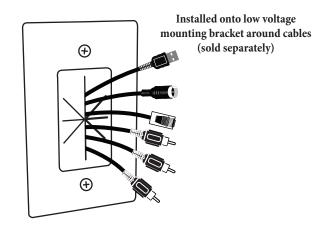

## **Split Plate with Flexible Opening**

45-0017-\*\*

DataComm Electronics, Inc. 888.223.7977 / 770.662.8205 / www.DataCommElectronics.com

DataComm Electronics' patented Split Plate with Flexible Opening to install low voltage cables behind your HDTV, amplifier or other audio video devices. With the split design, this Cable Plate can be installed around existing low voltage cables run through the wall, eliminating the need to re-pull wires keeping the opening in the wall covered.

- Low profile design fits behind the industry's thinnest mounts and TV's
- Virtually seamless design
- Conceal multiple low voltage cables behind your flat panel TV
- Easily holds up to 6 cables
- Flexible opening helps keeps low-voltage pass-though area covered
- Perfect for eliminating connections at the wall
- Available in 4 colors: black, ivory, lite almond, white
- Quick and easy to install
- Mounts to any standard low voltage mounting ring, old work ring or mud ring

## Installation Diagram