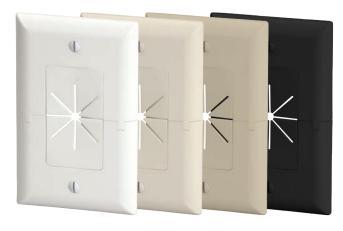

nd your flat panel TV
- Easily holds up to 6 cables
- Flexible opening helps keeps low-voltage pass-though area covered
- Perfect for eliminating connections at the wall
- Available in 4 colors: black, ivory, lite almond, white
- Quick and easy to install
- Mounts to any standard low voltage mounting ring, old work ring or mud ring

| Part Number: | Description           | Min. Order/Master Ctn. |
|--------------|-----------------------|------------------------|
| 45-0017-BK   | Split Plate, Black    | 1/80                   |
| 45-0017-IV   | Split Plate, Ivory    | 1/80                   |
| 45-0017-LA   | Split Plate, Lite Alı | mond 1/80              |
| 45-0017-WH   | Split Plate, White    | 1/80                   |
|              |                       |                        |





White

Lite Almond

Ivory

Black



## Installation Diagram