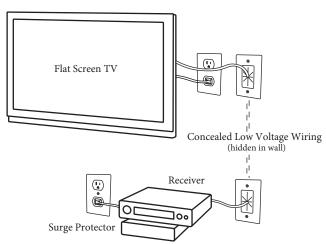

## **Split Plate with Flexible Opening**

45-0017-\*\*

DataComm Electronics, Inc. 888.223.7977 / 770.662.8205 / www.DataCommElectronics.com

DataComm Electronics' patented Split Plate with Flexible Opening to install low voltage cables behind your HDTV, amplifier or other audio video devices. With the split design, this Cable Plate can be installed around existing low voltage cables run through the wall, eliminating the need to re-pull wires keeping the opening in the wall covered.

## Installation Diagram