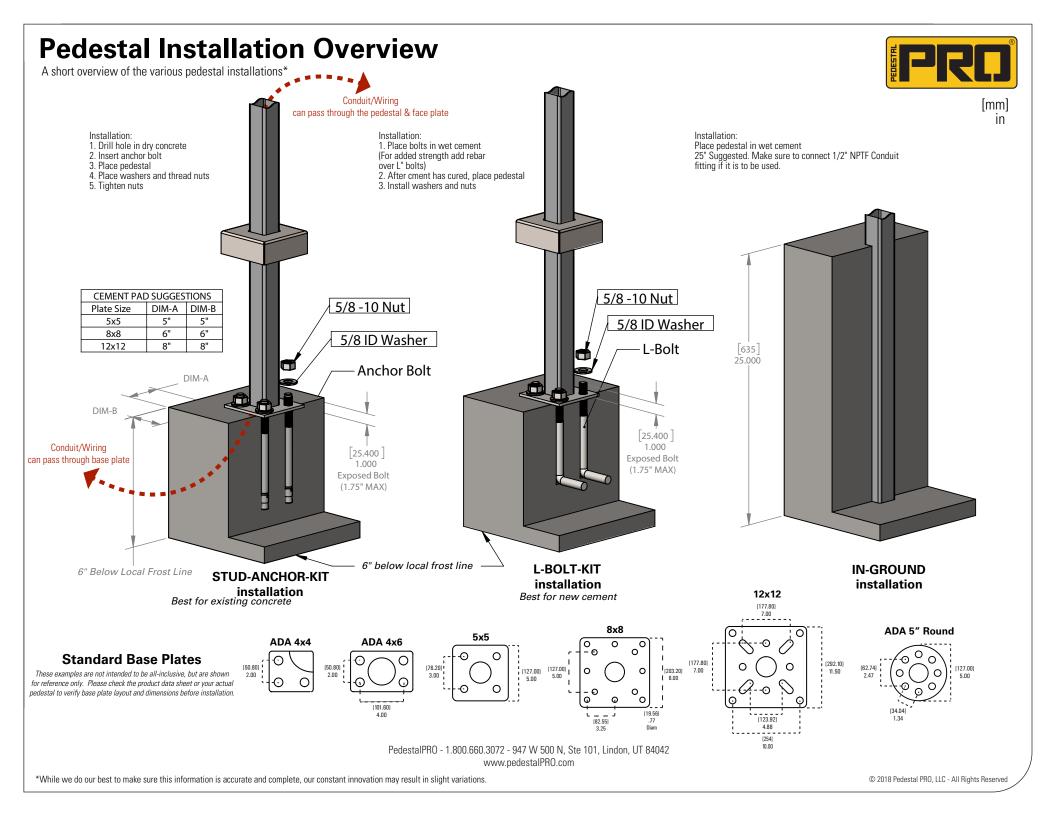

This information is not intended to be all-inclusive and is given for general reference only. Please check the product data sheet or your actual pedestal to verify layout and dimensions before installation. The installer is responsible to check all dimensions prior to and during installation to account for actual conditions present on the particular install site.