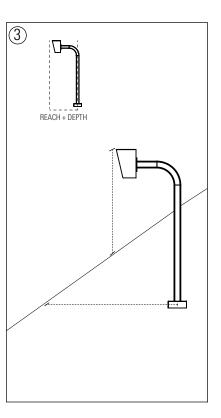

## Find the right distance to mount the pedestal from the curb / vehicle

- 1) Find the reach of the pedestal
- ② Find the maximum depth of the hood, housing, or device (or combination of these)
- 3 Add the reach and device depth
- 4 Offset pedestal enough to clear vehicle mirrors or other potential points of damage