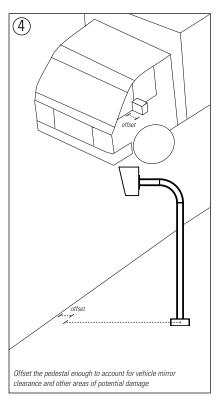

## Find the right distance to mount the pedestal from the curb / vehicle

- 1) Find the reach of the pedestal
- ② Find the maximum depth of the hood, housing, or device (or combination of these)
- 3 Add the reach and device depth
- 4 Offset pedestal enough to clear vehicle mirrors or other potential points of damage