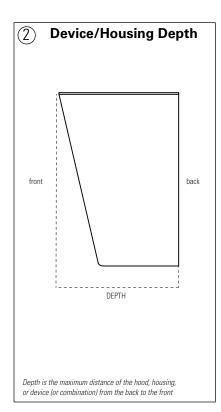

## Find the right distance to mount the pedestal from the curb / vehicle

- 1) Find the reach of the pedestal
- ② Find the maximum depth of the hood, housing, or device (or combination of these)
- 3 Add the reach and device depth
- 4 Offset pedestal enough to clear vehicle mirrors or other potential points of damage