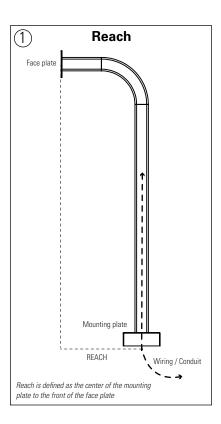

## Find the right distance to mount the pedestal from the curb / vehicle

- 1) Find the reach of the pedestal
- ② Find the maximum depth of the hood, housing, or device (or combination of these)
- 3 Add the reach and device depth
- 4 Offset pedestal enough to clear vehicle mirrors or other potential points of damage