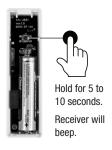

## PAIRING - Step 1

KEY

Push and release button

All actions are complete when followed by a beep