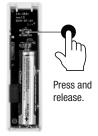

## PAIRING - Step 1

KEY

Push and release button

All actions are complete when followed by a beep