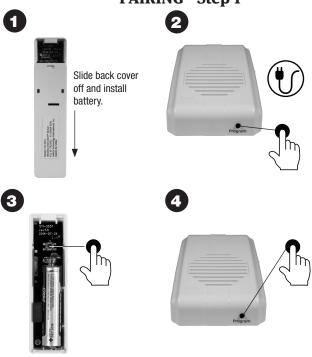

## PAIRING - Step 1

KEY

Push and release button

All actions are complete when followed by a beep