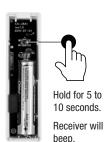

## PAIRING - Step 1

KEY

Push and release button

All actions are complete when followed by a beep