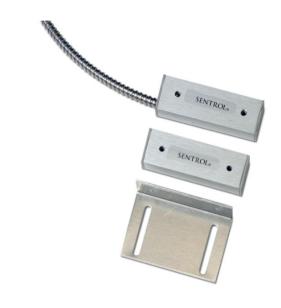

## 2507AD-L

#### Industrial aluminium surface mount with steel armored cable

#### **Industrial Contact**

The Sentrol 2500 series are designed to be installed in commercial and industrial environments where a rugged sealed unit is required. It is ideal for metal doors, overhead doors, fences and gates. Each model features a high strength extruded aluminum housing and is completely encapsulated in Sentrol's exclusive polyurethane potting compound.

- Mounting brackets available for gates, garage door and freezers
- Rugged construction for a longer life
- Convenient surface mounting
- 2507AH series is polarity-sensitive with reference to magnet direction

2507AD-L

Industrial aluminium surface mount with steel armored cable