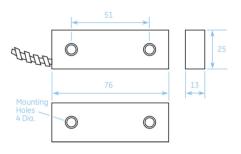

### Industrial aluminium surface mount with steel armored cable

| Gap distance (max)     | 38 mm                               |
|------------------------|-------------------------------------|
| Connections            | 90 cm stainless steel armored cable |
| Contact                | DPDT                                |
| Supervised loop        | No                                  |
| Dimensions (L x W x H) |                                     |
| Contact                | 76 x 13 x 25 mm                     |
| Magnet                 | 76 x 13 x 25 mm                     |
| Color                  | Aluminum                            |
| Remarks                |                                     |