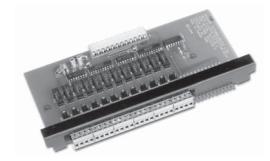

#### 2012E Elevator Restriction Relay Card

The 2012E Elevator Restriction Relay Card plugs into the Backplane portion of the TX3-ER-8 Elevator Restriction Unit. Each 2012E has 12 Form "A" or "B" (Each is Jumper selectable as Normally Closed or Normally Open) Relay contacts rated at 28 VDC, 0.5 ampere. A total of eight 2012E Elevator Restriction Relay Cards mount into each TX3-ER-8 Unit for a total of 96 elevator restriction relays.

## **Ordering Information**

| Model         | Description                                   |
|---------------|-----------------------------------------------|
| Relay Cabinet |                                               |
| TX3-ER-8      | Elevator Restriction Relay Cabinet            |
| Relay Card    |                                               |
| 2012E         | Elevator Restriction Relay Card for 12 floors |