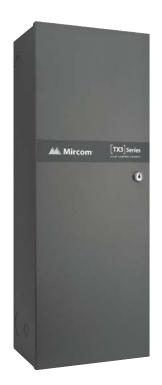

### **TX3-ER-8 Elevator Restriction Unit**

The TX3-ER-8 Elevator Restriction Unit allows the visitor limited access into a building. The TX3-ER-8 Elevator Restriction Unit comes complete with a cabinet, the Main Elevator Restriction Controller Board, the Elevator BackPlane and one PS-4P transformer. The TX3-ER-8 supports up to eight 2012E Elevator Restriction Relay Cards for a total of 96 elevator restriction relays. The TX3-ER-8 Elevator Restriction Unit provides time dependent relay contacts which can be used for either elevator control or video control.

#### Dimensions:

TX3-ER-8 27"H x 10 1/8"W x 6 3/8"D