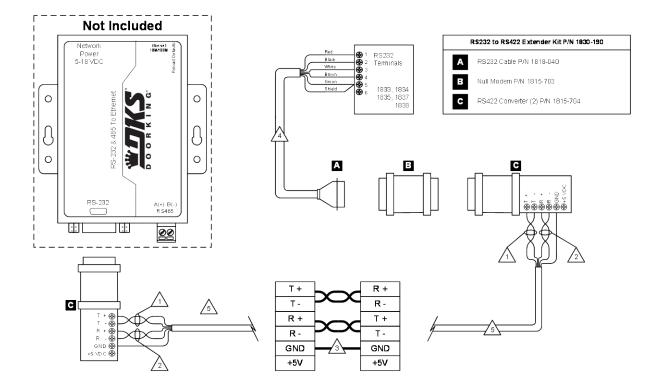

RS232 to RS422 Extender Kit Part Number 1830-190

## **Wiring Instructions**

## Notes:

- 1. Transmit data terminals + & connect to Receive data terminals + & respectively. Wires connecting these terminals MUST be twisted.
- 2. Receive data terminals + & connect to Transmit data terminals + & respectively. Wires connecting these terminals MUST be twisted.
- 3. Ground wire is not twisted with any other wire(s).
- 4. The cable length on the supplied RS232 cable is six (6) feet. Maximum distance for any RS232 cable used with these extenders is 100 feet.
- 5. CAT5 wire is not supplied with this kit. Maximum distance for the CAT5 wire run is 4000 feet.
- 6. Note: The Ethernet Adapter is not a part of this kit it is sold separately but shown here for clarification.