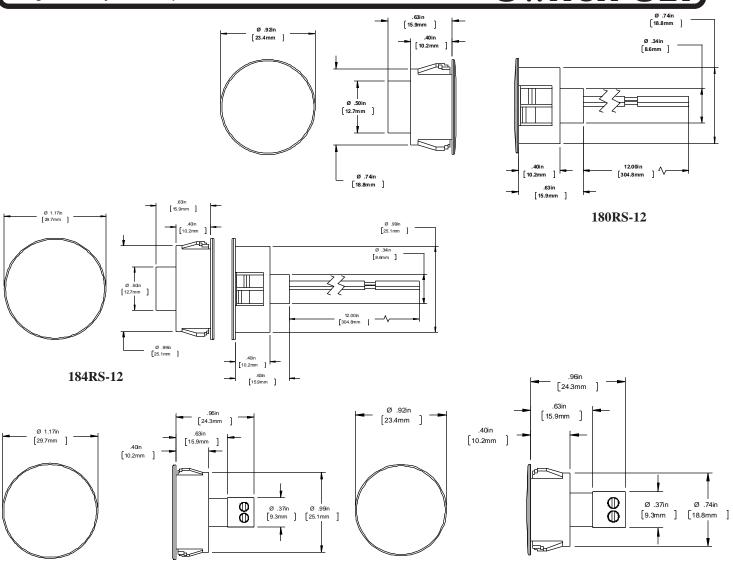

### **PART NUMBERS:**

**Closed Loop** 

Up To 5/8" Gap 3/4" Dia. 180RS-12 On Steel\* 1" Dia. 184RS-12 3/4" Dia. 8080RS-T 1" Dia. 8484RS-T

\*Gaps will increase substantially for installations other than steel

## GRI products meet or exceed these minimum general specifications:

| PART<br>NUMBER | LOOP<br>TYPE | ELECTRICAL CONFIG. | REED<br>FORM | MAXIMUM<br>INITIAL CONTACT<br>RESISTANCE | MAXIMUM<br>CONTACT<br>RATING | MAXIMUM<br>SWITCHING<br>VOLTAGE | MAXIMUM<br>SWITCHING<br>CURRENT |
|----------------|--------------|--------------------|--------------|------------------------------------------|------------------------------|---------------------------------|---------------------------------|
|                |              |                    |              | $(\Omega)$                               | (W)                          | (VDC)                           | (A)                             |
| 180RS-12       | Closed       | N/O                | А            | .150                                     | 10                           | 200                             | .500                            |
| 184RS-12       | Closed       | N/O                | Α            | .150                                     | 10                           | 200                             | .500                            |
| 8080RS-T       | Closed       | N/O                | Α            | .150                                     | 10                           | 200                             | .500                            |
| 8484RS-T       | Closed       | N/O                | Α            | .150                                     | 10                           | 200                             | .500                            |