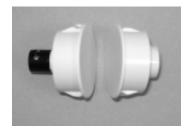

8080RS-T

### **PART NUMBERS:**

**Closed Loop** 

Up To 5/8" Gap 3/4" Dia. 180RS-12 On Steel\* 1" Dia. 184RS-12 3/4" Dia. 8080RS-T 1" Dia. 8484RS-T

\*Gaps will increase substantially for installations other than steel