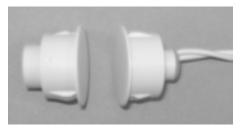

180RS-12

8484RS-T

### **PART NUMBERS:**

**Closed Loop** 

Up To 5/8" Gap 3/4" Dia. 180RS-12 On Steel\* 1" Dia. 184RS-12 3/4" Dia. 8080RS-T 1" Dia. 8484RS-T

\*Gaps will increase substantially for installations other than steel