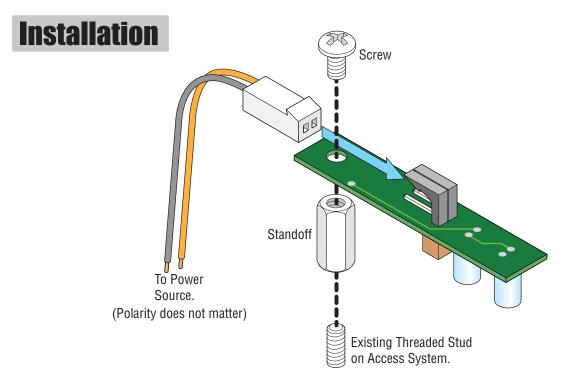

## LED RETROFIT KIT

The 1804-700 through 1804-707 LED retrofit kits are designed to replace existing incandescent light assemblies on specific DoorKing access systems. See table below for DoorKing access system models and corresponding kit part numbers.