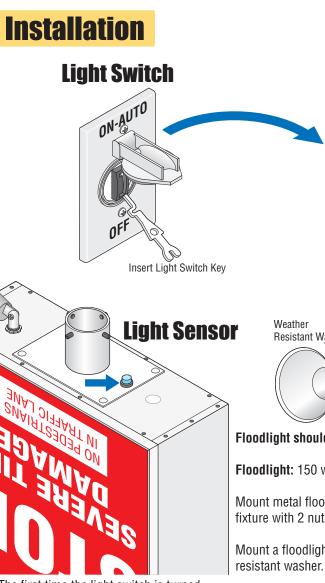

## **WARNING SIGN**

The warning sign required for the 1603 barrier gate operator with the auto spike system or the stand-alone traffic spike models.

The warning sign has a light sensor for automatic dusk to dawn illumination and a manual On-Auto/Off switch.

The first time the light switch is turned ON-AUTO (during the daylight), lights will stay lit for about 1 minute then turn off (Auto-mode).

## **Test the Auto-Mode**

During the daylight, cover the light sensor with black electrical tape. Lights will turn on automatically in 3-5 minutes.

When the tape is removed, lights will turn off automatically in 3-5 minutes.