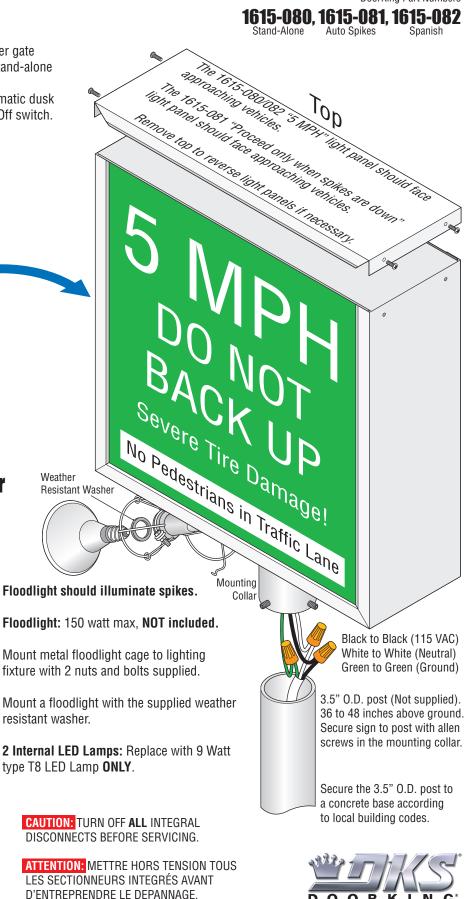

## **WARNING SIGN**

The warning sign required for the 1603 barrier gate operator with the auto spike system or the stand-alone traffic spike models.

The warning sign has a light sensor for automatic dusk to dawn illumination and a manual On-Auto/Off switch.