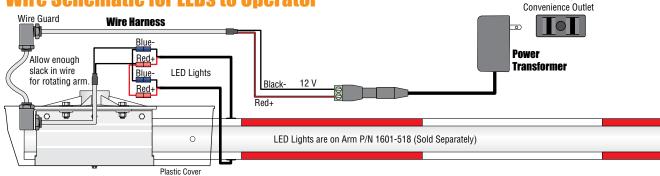

## LIGHTED ALUMINUM ARM INSTALLATION KIT

This kit is designed for use on a 1601 or 1603 barrier gate operators. Not for use on a 1602 operator. This kit provides a wire harness to install an aluminum arm **WITH** LED lights, aluminum arm with LEDs sold separately (P/N 1601-518).

Kit Includes: Wire Harness, Power Transformer, Zip Ties, Adhesive Zip Ties.

Connect power transformer to 115 VAC power. Use existing wire restrainers and included zip ties to secure wire.