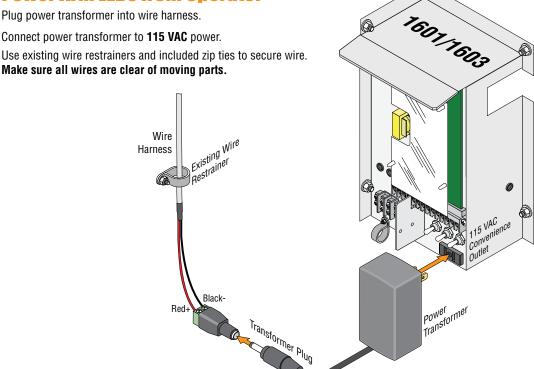

Kit Includes: Wire Harness, Power Transformer, Zip Ties, Adhesive Zip Ties.

Connect power transformer to 115 VAC power. Use existing wire restrainers and included zip ties to secure wire.