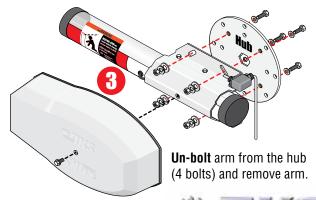

## Manual Release when NO "convenience open" or "manual release kit" are used

To manually release an aluminum arm when NO convenience open or manual release kit are being used:

Un-plug power transformer from wire harness.

Un-screw wire guard and remove wire harness from operator.

115 VAC