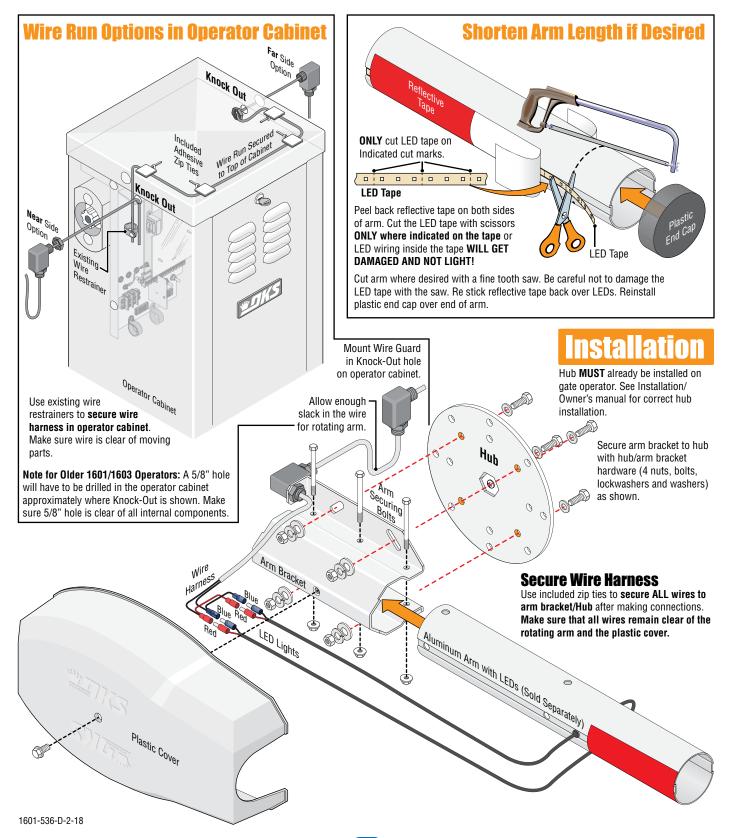

## LIGHTED ALUMINUM ARM INSTALLATION KIT

This kit is designed for use on a 1601 or 1603 barrier gate operators. Not for use on a 1602 operator. This kit provides a wire harness to install an aluminum arm **WITH** LED lights, aluminum arm with LEDs sold separately (P/N 1601-518).

Kit Includes: Wire Harness, Power Transformer, Zip Ties, Adhesive Zip Ties.

Connect power transformer to 115 VAC power. Use existing wire restrainers and included zip ties to secure wire.

## Manual Release when NO "convenience open" or "manual release kit" are used

To manually release an aluminum arm when NO convenience open or manual release kit are being used:

Un-plug power transformer from wire harness.

Un-screw wire guard and remove wire harness from operator.

115 VAC