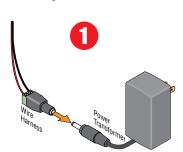

## Manual Release when NO "convenience open" or "manual release kit" are used

To manually release an aluminum arm when NO convenience open or manual release kit are being used:

Un-plug power transformer from wire harness.

Un-screw wire guard and remove wire harness from operator.

115 VAC