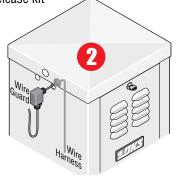

## Manual Release when NO "convenience open" or "manual release kit" are used

To manually release an aluminum arm when NO convenience open or manual release kit are being used:

Un-plug power transformer from wire harness.

Un-screw wire guard and remove wire harness from operator.

115 VAC