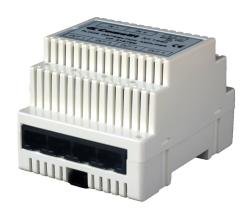

#### VIP SYSTEM FLOOR SWITCH

Floor switch with one input, one output (10/100 Mb) and 4 shunts (10 MB). Dimensions 2.6" x 3.3" x 1.4"

## Mounting/Installation

| DIN rail mounted:  | Yes |
|--------------------|-----|
| DIN modules (no ): | 4   |

#### Connectivity

| Type of connections/ports: | R.145 |  |
|----------------------------|-------|--|