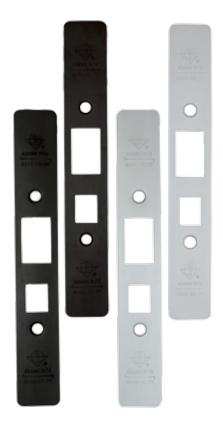

## Increase Flexibility with the RITE Pack

Introducing the Steel Hawk RITE Pack. The new species of electrified latch with patented two-way winged technology is now available as a RITE Pack.

The Steel Hawk RITE Pack conveniently pairs the reliability of a non-handed, narrow backset, electrified deadlatch with the flexibility of multiple faceplates in a single, simple package. The Steel Hawk is the perfect no-cut replacement for the MS deadbolts & latches for aluminum & glass entrance doors. With its dependable ANSI/BHMA Grade 1 performance, it is the easiest way to electrify a door in the field.

## **RITE Pack Includes:**

- Non-handed narrow backset electrified latch
- · 4 faceplates
  - 2 flat faceplates in clear and dark bronze anodized
  - 2 radius faceplates in clear and dark bronze anodized