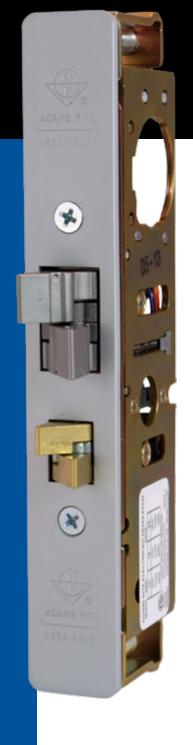

## Steel Hawk Electrified Latch

A Whole New Species of Non-Handed Electrified Latch

Adams Rite has reinvented the deadlatch ONCE AGAIN with the non-handed Steel Hawk 4300 – now by far the easiest way to electrify an aluminum entrance door. The amazing new design of the Steel Hawk allows it to adapt to any door swing right out of the box – thanks to its patented two-way winged technology.

The Steel Hawk retrofits to 4900, 4500 and 4700 Adams Rite deadlatches using the same strike, and is compatible with existing handles, paddles and levers. Just open the box. Install. Hook up power. That's it. It's so simple, you'll get 'hooked on the hawk' immediately.

## **Other Key Features:**

- Retrofits to MS® prep
- · Adapts to 12, 16, 24 volts DC
- Direct replacement for 4900, 4500 and 4700 deadlatches using the same strike
- Optional locked/unlocked status monitor switch
- All steel construction with stainless steel latchbolts
- Works with existing handles, paddles and new 4600 Designer Series Handles
- WHI Listed (UL 1034)
- Exceeds ANSI/BHMA Grade 1 requirements