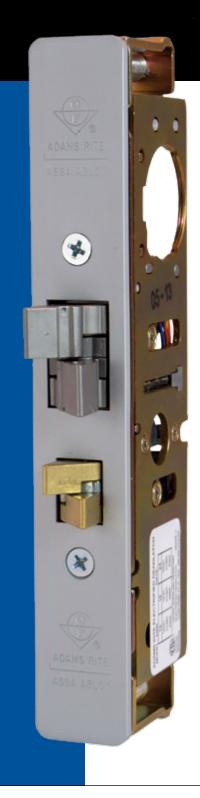

## Steel Hawk Electrified Latch

A Whole New Species of Non-Handed Electrified Latch

Adams Rite has reinvented the deadlatch ONCE AGAIN with the non-handed Steel Hawk 4300 – now by far the easiest way to electrify an aluminum entrance door. The amazing new design of the Steel Hawk allows it to adapt to any door swing right out of the box – thanks to its patented two-way winged technology.

The Steel Hawk retrofits to 4900, 4500 and 4700 Adams Rite deadlatches using the same strike, and is compatible with existing handles, paddles and levers. Just open the box. Install. Hook up power. That's it. It's so simple, you'll get 'hooked on the hawk' immediately.

## **Other Key Features:**

- Retrofits to MS® prep
- · Adapts to 12, 16, 24 volts DC
- Direct replacement for 4900, 4500 and 4700 deadlatches using the same strike
- Optional locked/unlocked status monitor switch
- All steel construction with stainless steel latchbolts
- Works with existing handles, paddles and new 4600 Designer Series Handles
- WHI Listed (UL 1034)
- Exceeds ANSI/BHMA Grade 1 requirements