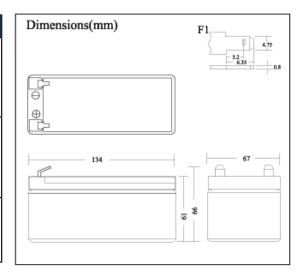

**ELK-1233** 12V, 3.3 Ah

| SPECIFICATIONS:      |                       |  |
|----------------------|-----------------------|--|
| Nominal Voltage      | 12 Volts              |  |
| Rated Capacity       | 3.3 Ah (20 hour rate) |  |
| Length               | 5.28" (134 mm)        |  |
| Width                | 2.64" (67 mm)         |  |
| Height               | 2.6" (66 mm)          |  |
| Weight (Approximate) | 2.7 lbs (1.2 kg)      |  |
| Terminals            | F1 Faston Tab (.187") |  |