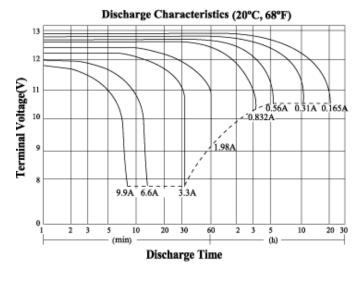

| ELECTRICAL SPECIFICATIONS:                            |                                                                                                                                        |                                   |
|-------------------------------------------------------|----------------------------------------------------------------------------------------------------------------------------------------|-----------------------------------|
| Capacity<br>77°F(25°C)                                | 20 hour rate (0.165A)<br>10 hour rate (0.31A)<br>5 hour rate (0.56A)<br>1 hour rate (1.73A)                                            | 3.3Ah<br>3.1Ah<br>2.8Ah<br>1.73Ah |
| Capacity affected<br>by Temperature<br>(20 hour rate) | 104°F (40°C)<br>77°F (25°C)<br>32°F (0°C)<br>5°F (-15°C)                                                                               | 102%<br>100%<br>85%<br>65%        |
| Charge Constant<br>Voltage                            | Cycle: Initial Charging Current less than 0.99A<br>Voltage 14.4V - 15.0V at 77°F(25°C)<br>Standby: Voltage 13.5V - 13.8V at 77°F(25°C) |                                   |