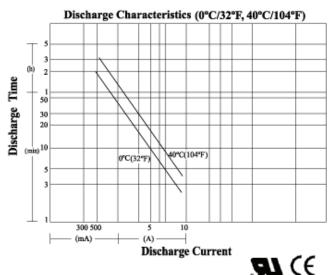

| ELECTRICAL SPECIFICATIONS:                            |                                                                                                                                        |                                   |
|-------------------------------------------------------|----------------------------------------------------------------------------------------------------------------------------------------|-----------------------------------|
| Capacity<br>77°F(25°C)                                | 20 hour rate (0.165A)<br>10 hour rate (0.31A)<br>5 hour rate (0.56A)<br>1 hour rate (1.73A)                                            | 3.3Ah<br>3.1Ah<br>2.8Ah<br>1.73Ah |
| Capacity affected<br>by Temperature<br>(20 hour rate) | 104°F (40°C)<br>77°F (25°C)<br>32°F (0°C)<br>5°F (-15°C)                                                                               | 102%<br>100%<br>85%<br>65%        |
| Charge Constant<br>Voltage                            | Cycle: Initial Charging Current less than 0.99A<br>Voltage 14.4V - 15.0V at 77°F(25°C)<br>Standby: Voltage 13.5V - 13.8V at 77°F(25°C) |                                   |