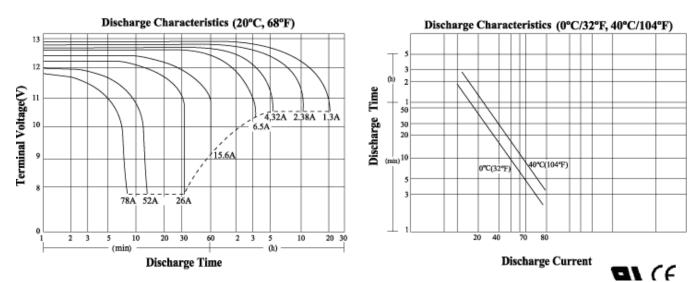

| ELECTRICAL SPECIFICATIONS:                            |                                                                                                                                       |                                    |
|-------------------------------------------------------|---------------------------------------------------------------------------------------------------------------------------------------|------------------------------------|
| Capacity<br>77°F(25°C)                                | 20 hour rate (1.3A)<br>10 hour rate (2.38A)<br>5 hour rate (4.32A)<br>1 hour rate (15.6A)                                             | 26Ah<br>23.8Ah<br>21.6Ah<br>15.6Ah |
| Capacity affected<br>by Temperature<br>(20 hour rate) | 104°F (40°C)<br>77°F (25°C)<br>32°F (0°C)<br>5°F (-15°C)                                                                              | 102%<br>100%<br>85%<br>65%         |
| Charge Constant<br>Voltage                            | Cycle: Initial Charging Current less than 7.8A<br>Voltage 14.4V - 15.0V at 77°F(25°C)<br>Standby: Voltage 13.5V - 13.8V at 77°F(25°C) |                                    |