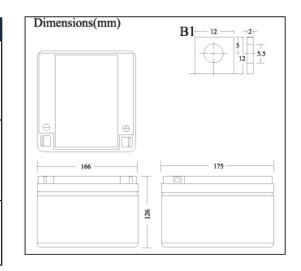

## **ELK-12260**

12V, 26 Ah

| SPECIFICATIONS:      |                      |  |
|----------------------|----------------------|--|
| Nominal Voltage      | 12 Volts             |  |
| Rated Capacity       | 26 Ah (20 hour rate) |  |
| Length               | 6.54" (166 mm)       |  |
| Width                | 6.89" (175mm)        |  |
| Height               | 4.96" (126 mm)       |  |
| Weight (Approximate) | 17.5 lbs (7.9 kg)    |  |
| Terminals            | B1-M5 bolt & nut     |  |