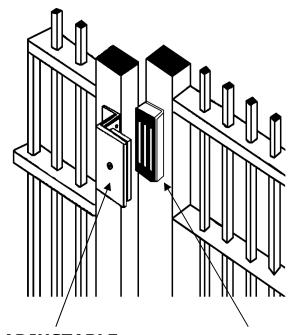

# TYPICAL SWINGING GATE INSTALLATION

ADJUSTABLE
Z BRACKET
ATTACHES
ARMATURE TO
MOVING SECTION
OF GATE

MAGNET MOUNTS ON STATIONARY SECTION OF GATE

ASSA ABLOY

Alarm Controls Corporation 19 Brandywine Drive Deer Park, New York 11729 (800) 645-5538 www.alarmcontrols.com