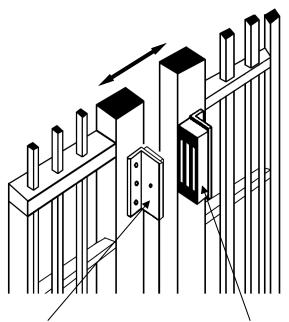

# TYPICAL SLIDING GATE INSTALLATION

ANGLE BRACKET
ATTACHES
ARMATURE TO
MOVING SECTION
OF GATE

ANGLE BRACKET
ATTACHES
MAGNET TO
STATIONARY SECTION
OF GATE