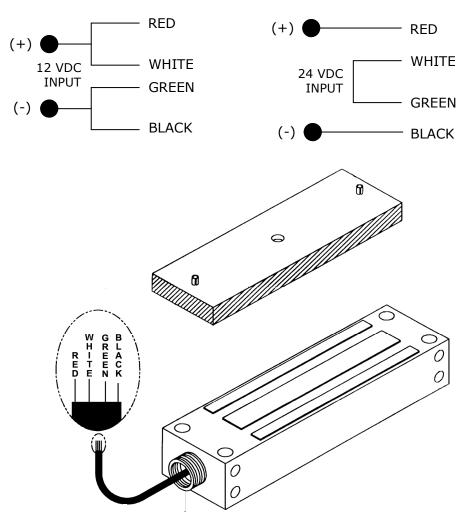

### **ELECTRICAL SPECIFICATIONS**

Supply Voltage: 12 or 24 VDC Current Draw: 440 mA @ 12VDC

260 mA @ 24 VDC

### **WIRING DIAGRAM**

Alarm Controls Corporation
Deer Park, New York 11729
(800) 645-5538
www.alarmcontrols.com

ASSA ABLOY, the global leader in door opening solutions