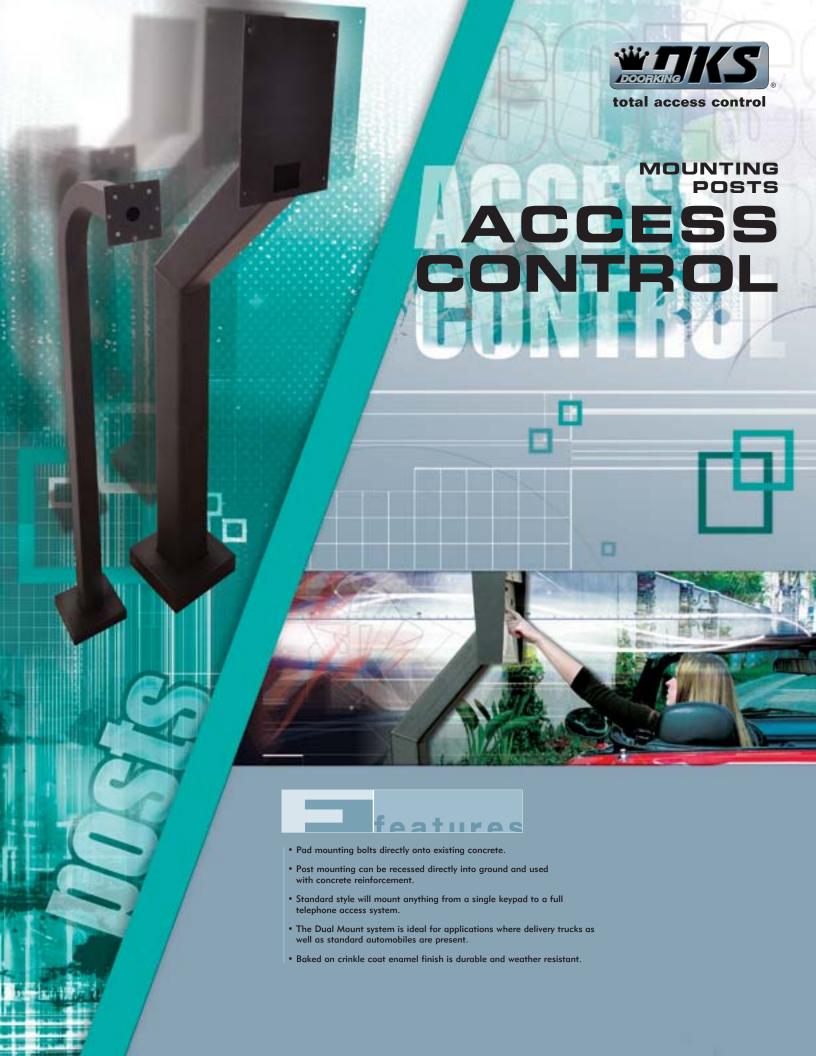

### **Mounting Posts**

The Architectural and Standard style mounting posts are available in either pad mount or in-ground mounting configuration. Pad mount posts include a base plate and base plate cover. In-ground mount posts have approximately 22-inches of length added to the mounting posts for in-ground mounting. The dual mount post is available in pad mount configuration only.

## **Architectural Style**

- · Ideal for mounting telephone entry systems
- Heavy-duty design
- Constructed from 4x4 steel stock
- · 42-inches tall to bottom of mounting plate
- Angles out approximately 14-inches
- Pad mount order P/N 1200-037
- In-ground mount order P/N 1200-038

# Standard Style

- Ideal for mounting keypads and card readers
- Constructed from 2x2 steel stock
- 42-inches tall to bottom of mounting plate
- Sweeps out approximately 12-inches
- Pad mount order P/N 1200-045
- In-ground mount order P/N 1200-046