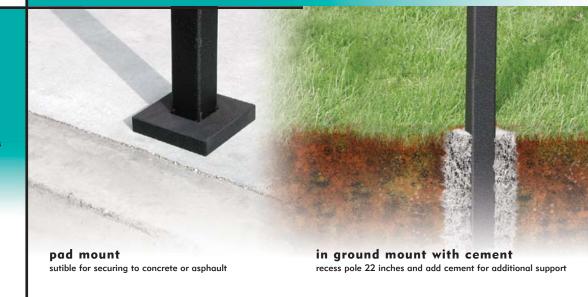

### **Mounting Posts**

The Architectural and Standard style mounting posts are available in either pad mount or in-ground mounting configuration. Pad mount posts include a base plate and base plate cover. In-ground mount posts have approximately 22-inches of length added to the mounting posts for in-ground mounting. The dual mount post is available in pad mount configuration only.