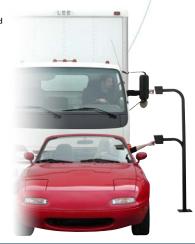

# **Dual Mount Style**

- Use at entrances were both truck and automobile traffic are present
- Base post is constructed from 2x4 steel stock
- Sweeps are constructed from 2x2 steel stock and sweep out approximately 12-inches
- 42-inches tall to bottom of lower mounting plate
- · 72-inches tall to bottom of upper mounting plate
- Pad mount only order P/N 1200-049

#### 1200-049 Dual Gooseneck

Two 12 inch sweeps, one at 42 inches and one at 72 inches. Ideally used in applications where both auto and truck traffic are required to use the entry system. Uses 2x2 and 2x4 stock and has a mounting plate for pad mounting.