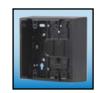

#### TECHNICAL SPECS

- A. 16 gauge, 304 2B Stainless Steel Faceplate
- B. 1/8 in thick, Stainless Steel Backplate
- C. Stainless Steel 6 32 x 1 in and 8 32 x 1 in Allen head mounting screws
- D. Cherry Switch: Single-pole, 15A, COM / NO / NC contacts

## DETAILS

0

Faceplate

P

Faceplate

Screws

10BRINGC **Electrical Box Backplate** 

 $\square$  $\square$  $\square$ 

 $\bigcirc$ 

0

0

NO and NC

Contacts

Backplate

0

0

0

0

Faceplate 8 Backplate

79.0129.03

- Spring Assembly
- Onerry Switch