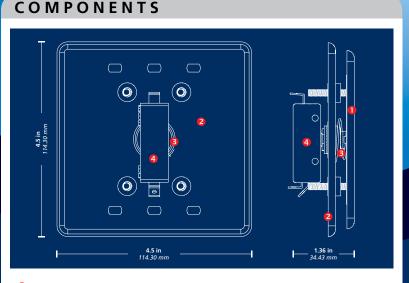

#### TECHNICAL SPECS

- A. 16 gauge, 304 2B Stainless Steel Faceplate
- B. 1/8 in thick, Stainless Steel Backplate
- C. Stainless Steel 6 32 x 1 in and 8 32 x 1 in Allen head mounting screws
- D. Cherry Switch: Single-pole, 15A, COM / NO / NC contacts

## DETAILS

0

Faceplate

P

Faceplate

Screws

10BRINGC **Electrical Box Backplate** 

 $\square$  $\square$  $\square$ 

 $\bigcirc$ 

0

0

NO and NC

Contacts

Backplate

0

0

0

0

Faceplate 8 Backplate

79.0129.03

- Spring Assembly
- Onerry Switch