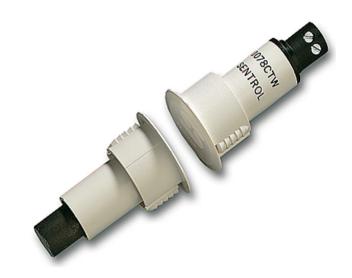

## 1078CT-N

#### Recessed contact for steel doors with screw terminals

#### Steel door applications

The Sentrol 1078(C/T) series steel door contacts are designed specifically for use in the steel doors commonly found in commercial building applications. Many models including, wide gap, SPDT and biased for high security applications make the 1078 series the most widely used and comprehensive line available.

#### **Easy Installation**

The unique housing design features a rugged body construction with flexible ribbed sides for quick, secure installation without gluing. The magnet housing isolates the magnet from the surrounding steel for maximum gap distances, both make and break.