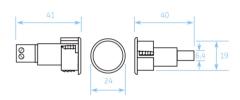

#### **Specifications**

| Gap distance (max) | 9 mm            |  |
|--------------------|-----------------|--|
| Connections        | Screw terminals |  |
| Contact            | NC              |  |
| Supervised loop    | No              |  |
| Dimensions (Ø x L) |                 |  |
| Contact            | Ø 19 x 41 mm    |  |
| Magnet             | Ø 19 x 40 mm    |  |
| Color              | White           |  |