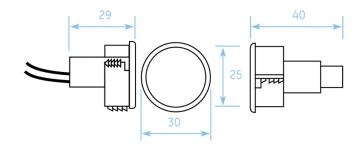

## **Specifications**

| Gap distance (max) | 13 mm            |
|--------------------|------------------|
| Connections        | 30 cm wire leads |
| Contact            | NC               |
| Supervised loop    | No               |
| Dimensions (Ø x L) |                  |
| Contact            | Ø 25 x 29 mm     |
| Magnet             | Ø 25 x 40 mm     |
| Color              | Grey             |