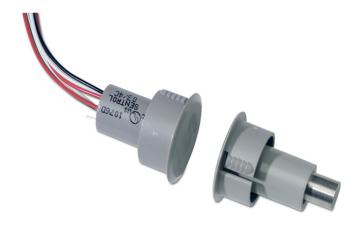

## 1078-G

Recessed magnetic contact for steel doors

#### **Easy Installation**

The unique housing design features a rugged body construction with flexible ribbed sides for quick, secure installation without gluing. The magnet housing isolates the magnet from the surrounding steel for maximum gap distances, both make and break.

#### Standard Features

- Special design for steel mounting
- Self-lock mounting
- · Rugged construction
- · Comprehensive product range