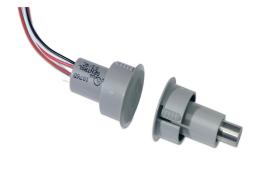

## Recessed magnetic contact for steel doors

1076D-G

## Recessed contact for steel doors dia. 2.54 cm with 30 cm wire leads, DPDT contact, normal gap (0.9 cm), grey

## **Ordering Information**

1076D-G Recessed magnetic contact for steel doors

- Special design for steel mountingSelf-lock mounting
- Rugged construction
- Comprehensive product range