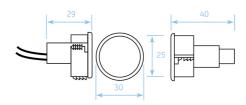

## **Specifications**

| Gap distance (max) | 9 mm             |
|--------------------|------------------|
| Connections        | 30 cm wire leads |
| Contact            | DPDT             |
| Supervised loop    | No               |
| Dimensions (Ø x L) |                  |
| Contact            | Ø 25 x 29 mm     |
| Magnet             | Ø 25 x 40 mm     |
| Color              | Grey             |
|                    |                  |