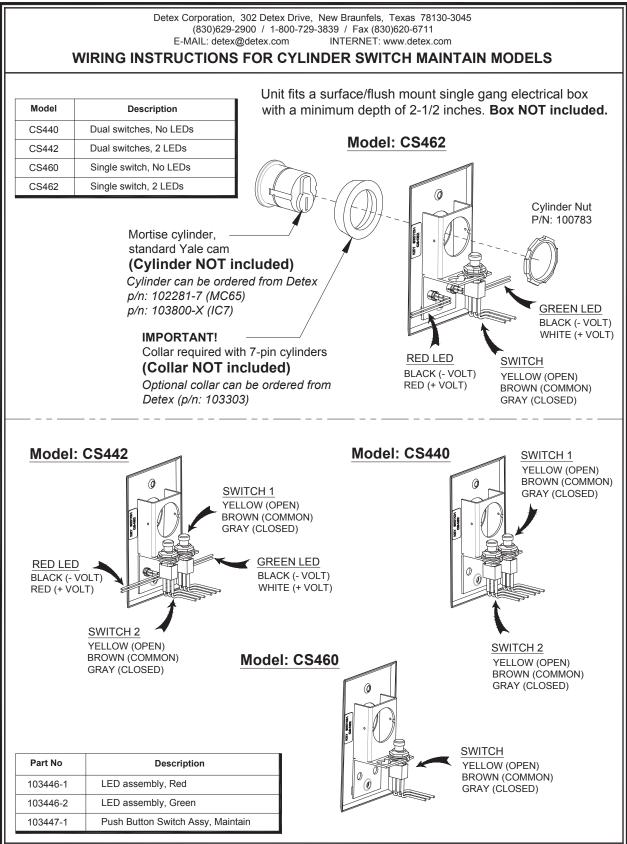

103161 June 12, 2007

| Function Table |                                                                                                                                                                                       |  |
|----------------|---------------------------------------------------------------------------------------------------------------------------------------------------------------------------------------|--|
| Model          | Function                                                                                                                                                                              |  |
| CS460<br>CS462 | Turn key CCW to activate switch. Switch maintains state when key is released. Turn key CCW again to release switch.                                                                   |  |
| CS440<br>CS442 | To activate switch one, turn key CCW. Switch two is activated by turning key CW. Switches maintain state when key is released. Repeat key operation to return switch to normal state. |  |