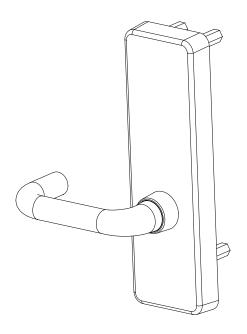

## INSTALLATION INSTRUCTIONS FOR MORTISE 02DM, 02DMT, 02DMU OUTSIDE LEVER PULL TRIM

# 02 LEVER TRIM INSTALLATION INSTRUCTIONS