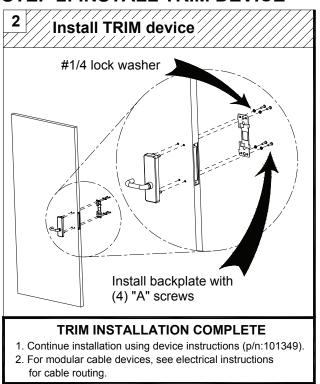

Detex Corporation, 302 Detex Drive, New Braunfels, Texas 78130 (830)629-2900 /1-800-729-3839 /FAX(830)620-6711 E-MAIL: detex@detex.com INTERNET: www.detex.com

## INSTALLATION INSTRUCTIONS FOR MORTISE 02DM, 02DMT, 02DMU OUTSIDE LEVER PULL TRIM



# 02 LEVER TRIM INSTALLATION INSTRUCTIONS

#### NOTES:

- 1. Mortise lock NOT supplied with TRIM device.
- 2. For a retrofit application, remove lock and device before installing new trim.
- 3. LHR installation shown (Reverse all steps for RHR).

#### STEP 1: PREP DOOR





### STEP 2: INSTALL TRIM DEVICE



## Switching Handing from RHR to LHR

(Place trim on a clean surface with this view facing up)