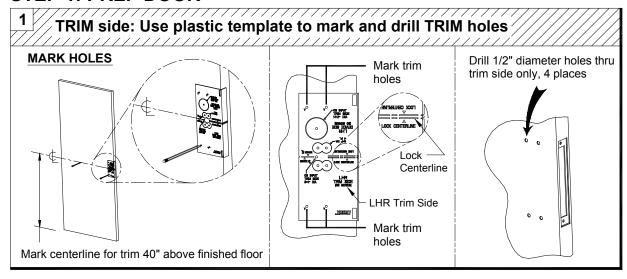

Detex Corporation, 302 Detex Drive, New Braunfels, Texas 78130 (830)629-2900 /1-800-729-3839 /FAX(830)620-6711 E-MAIL: detex@detex.com INTERNET: www.detex.com

## INSTALLATION INSTRUCTIONS FOR MORTISE 02DM, 02DMT, 02DMU OUTSIDE LEVER PULL TRIM



# 02 LEVER TRIM INSTALLATION INSTRUCTIONS

#### NOTES:

- 1. Mortise lock NOT supplied with TRIM device.
- 2. For a retrofit application, remove lock and device before installing new trim.
- 3. LHR installation shown (Reverse all steps for RHR).

#### STEP 1: PREP DOOR





### STEP 2: INSTALL TRIM DEVICE



## Switching Handing from RHR to LHR

(Place trim on a clean surface with this view facing up)