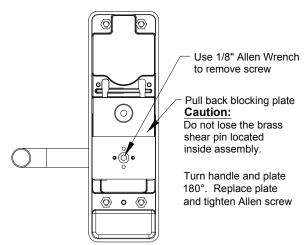

## Switching Handing from RHR to LHR

(Place trim on a clean surface with this view facing up)