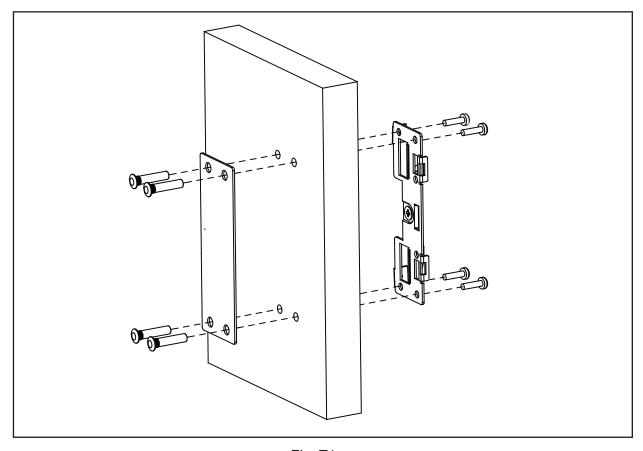

## **ASSEMBLING THE OUTSIDE TRIM AND BACKPLATE:**

Fig. T1

- 1. Align the four sex nuts and trim assembly through the drilled holes (Fig. T1).
- 2. It may be necessary to hammer the sex nuts into the door face.
- 3. Fasten the backplate to the inside door face with 1/4-20 machine screws provided. **Caution: Do not overtighten.**
- 4. Resume with panic hardware instruction #15.