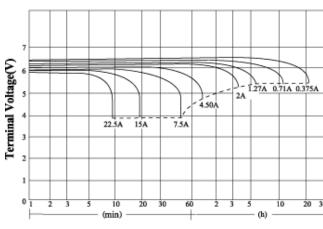

| ELECTRICAL SPECIFICATIONS:                            |                                                                                                                                        |                                   |
|-------------------------------------------------------|----------------------------------------------------------------------------------------------------------------------------------------|-----------------------------------|
| Capacity<br>77°F(25°C)                                | 20 hour rate (0.375A)<br>10 hour rate (0.71A)<br>5 hour rate (1.27A)<br>1 hour rate (4.5A)                                             | 7.5Ah<br>7.1Ah<br>6.37Ah<br>4.5Ah |
| Capacity affected<br>by Temperature<br>(20 hour rate) | 104°F (40°C)<br>77°F (25°C)<br>32°F (0°C)<br>5°F (-15°C)                                                                               | 102%<br>100%<br>85%<br>65%        |
| Charge Constant<br>Voltage                            | Cycle: Initial Charging Current less than 2.25A<br>Voltage 14.4V - 15.0V at 77°F(25°C)<br>Standby: Voltage 13.5V - 13.8V at 77°F(25°C) |                                   |

Discharge Characteristics (20°C, 68°F)

**Discharge** Time

For more information, including details on recycling ELK batteries and MSDS for this product, please visit www.elkproducts.com or call us at (828) 397-4200.