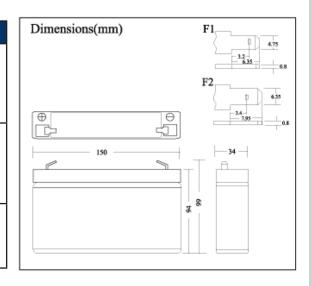

## **ELK-0675**

6V, 7.5 Ah

| SPECIFICATIONS:      |                       |  |
|----------------------|-----------------------|--|
| Nominal Voltage      | 6 Volts               |  |
| Rated Capacity       | 7.5 Ah (20 hour rate) |  |
| Length               | 5.91" (150 mm)        |  |
| Width                | 1.34" (34 mm)         |  |
| Height               | 3.90" (99 mm)         |  |
| Weight (Approximate) | 2.4 lbs (1.1 kg)      |  |
| Terminals            | F1 Faston Tab (.187") |  |