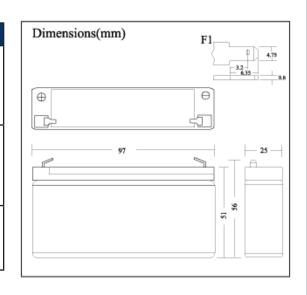

#### 6V, 1.3 Ah

| SPECIFICATIONS:      |                       |  |
|----------------------|-----------------------|--|
| Nominal Voltage      | 6 Volts               |  |
| Rated Capacity       | 1.3 Ah (20 hour rate) |  |
| Length               | 3.82" (97 mm)         |  |
| Width                | 0.94" (25 mm)         |  |
| Height               | 2.2" (56 mm)          |  |
| Weight (Approximate) | 0.6 lbs (0.3 kg)      |  |
| Terminals            | F1 Faston Tab (.187") |  |