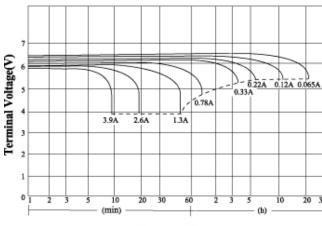

#### Discharge Characteristics (20°C, 68°F)

Discharge Time

| ELECTRICAL SPECIFICATIONS:                            |                                                                                                                                        |                                   |
|-------------------------------------------------------|----------------------------------------------------------------------------------------------------------------------------------------|-----------------------------------|
| Capacity<br>77°F(25°C)                                | 20 hour rate (0.065A)<br>10 hour rate (0.12A)<br>5 hour rate (0.22A)<br>1 hour rate (0.78A)                                            | 1.3Ah<br>1.2Ah<br>1.1Ah<br>0.78Ah |
| Capacity affected<br>by Temperature<br>(20 hour rate) | 104°F (40°C)<br>77°F (25°C)<br>32°F (0°C)<br>5°F (-15°C)                                                                               | 102%<br>100%<br>85%<br>65%        |
| Charge Constant<br>Voltage                            | Cycle: Initial Charging Current less than 0.39A<br>Voltage 14.4V - 15.0V at 77°F(25°C)<br>Standby: Voltage 13.5V - 13.8V at 77°F(25°C) |                                   |